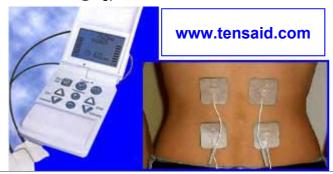

#### **TENS AID—for fast relief of pain**

For the relief of neck problem, back problems, sciatica, tennis elbow, frozen shoulder, tension headaches, muscle atrophy, carpel tunnel syndrome, R.S.I. (o.o.s).

The machine sends an electronic pulse through the muscle, which stimulates the underlying nerve fibres. The brain registers this, then floods the area via the neuro pathways with endorphin, this is what gives the pain relief.

Basically the machine stimulates an area encouraging the brain into releasing it's own pain relief. (endorphins). We have one on display in the warehouse.

#### \$350 on a 50/50% basis

Contact: Alan Green or Joanne Tarver Phone: 1300 881 450 Email: tensaid@bigpond.com