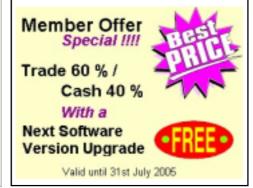

#### **Special Member Offer:**

Purchase Kronos Timepiece for Windows for **Trade 60% / Cash 40%** and receive the next version upgrade for FREE. Offer expires 31/07/2005

Visit our website at:

http://www.kronostimepiece.com/ ebanctrade.htm