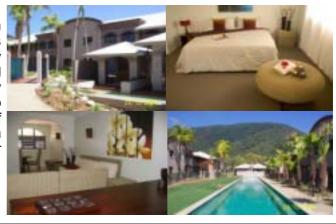

#### ID: 682 - Palm Cove (Qld)

2brm apartments within a 4.5 star resort located at Palm Cove, just 300m from the beach and 20 mins from Cairns airport. These stylish air conditioned apartments are fully furnished and consist of a kitchen with stainless steel appliances, spacious living and dining area, contemporary bedroom and main bathroom with laundry + an ensuite to the 2nd bedroom. The complex facilities include 2.5 acres of landscaped tropical gardens, 4 swimming pools including a 50m lap pool, BBQ area, restaurant and bar and undercover parking. Great investment opportunity.

**Priced at** Valuation \$462,000 including \$92,400 E Banc Trade.