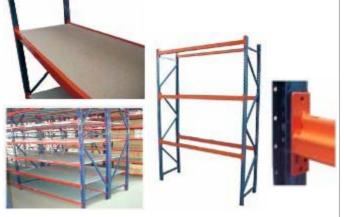

#### **Integrated Office National**

#### Heavy Duty Shelving - 90% Trade!

Usually there is simply not enough margin to sell this type of product on Trade. However with the strong Australian dollar and the urgent need for us to create space in our warehouses we decided to sell this product on **90% Trade** immediately (GST in Cash) This product comes with a 100% value for money guarantee. If you don't believe you have received terrific value when you receive your shelving we will happily refund your money. You can inspect the product in Moorabbin VIC, Newcastle NSW and Tweed Heads QLD. We have 2 containers arriving in the first week of July and we can only allocate a certain amount to be sold on Trade.

To help you understand the costs if you bought 5 linked bays at 1800mm wide (9 metres total) with 4 shelves per bay you would need:

#### 6 frames x \$80 plus GST = \$480 plus GST

# 40 beams at \$27 plus GST = \$1080 Plus GST (5 bays x 4 shelves x 2 beams for each shelf)

This will cost you a total of \$1560 plus GST payable at **90% Trade** PLUS GST in cash. This is \$1404 Trade and \$312 Cash of which you get half back in your BAS. Please add delivery to the cost. Delivery / Pick Up available from Tweed Heads QLD, Newcastle NSW and Moorabbin VIC.

You will need to order chipboard shelving to fit into the "P Beams" – see photo. Chipboard shelves of 19mm will cost you between \$9 and \$14 from your local timber shop cut to size.

- \* UPRIGHT FRAMES 2500 H X 600 W 5 TON CAPACITY
- \* HEAVY DUTY 'P' BEAMS 1800 W 450kg CAPACITY
- \* FEET (TO PROTECT YOUR FLOORING) Included
- \* SAFETY PINS (SO BEAMS CANNOT BE DISLODGED ACCIDENTALLY) Included

#### **Payment Details:**

Direct deposits accepted only for cash portion Account is GM Office Supplies P/L – **Acc No.** 675 92 2863 **BSB** 083 535

Contact: Raelene or Shannon on 03 9532 0066

Email: shannon@integratedon.com.au with any questions.