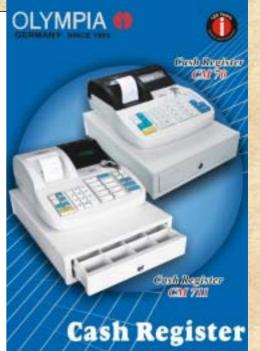

#### FOR SALE: Cash Register New Small Drawers

This is the ideal Cash Register for a small retailer especially if space is an issue. The machine has a small drawer with 8 coin divisions and 3 note slots. The machine has 8 large department keys to split up your income into different categories. The machine has a bright LCD Display and uses a single plain paper roll. The printer can be used as a detail only machine to keep a printed record of every sale or can be used as a receipt only machine to give receipts out to customers. Many retailers use it as a receipt on demand type machine where you can issue a receipt after a sale if the customer requests a receipt.

Even using it as a receipt machine you still get an end of day read out of sales in each category as well as cash sales; credit sales, voids, etc.

This is the ideal machine for florists, hair salons or gift and fashion outlets.

Special pricing will include GST as well as full 12 months guarantee. Paper Rolls can also be supplied on trade.

Freight can be arranged for around \$20 cash anywhere in Australia and can take 4-5 days.

Price Cash: \$149.00 Price Trade: \$149.00 Total Price: \$298.00

Contact: David from Aus Gold Software Phone: 07 4783 5145 Email: david@ausgoldsoftware.com.au

To view a full list of items listed on the Classifieds visit our website www.empireXchange.com log on with your username and password.