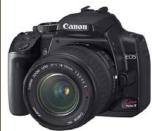

#### **NEW Canon Eos 400D Camera**

Stunning quality, inspired design. Creative photography has never been easier. A Canon developed 10.1 Megapixel CMOS senor and DiG!C II combine to deliver stunning professional quality photographs. The ultra compact, lightweight and super stylish design includes Canons simple to use Mode Dial for creative photography and picture taking fun. Features • 10.1 Megapixel CMOS sensor • Canon's EOS Integrated Cleaning System • 2.5" LCD screen with 230K pixels and 160o viewing angle • High-precision 9 point AF system • Picture Style image processing parameters • DIGIC II i

Price Cash: \$799.00
Price Trade: \$500.00
Total Price: \$1,299.00

Contact: Alby Koster on 02 8211 5178 or email: powerseller@bigpond.com