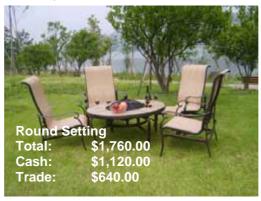

# **Outdoor Settings**

Be the first to experience the latest concept in modern European outdoor dining and relaxation with the outdoor BBQ tables and luxury settings. Specifically and uniquely designed limited edition furniture adapted for the Australian consumer that enjoys the sophisticated lifestyle. A wonderful addition to any home, can be used as a BBQ, ice cooler or straight table. Quality tiled table tops, aluminium lightweight bamboo style furniture, rust free and guaranteed. Chairs have textilene all weather stain resistant fabric.

Contact: Cathy on 07 3824 8630 Email: sundowner01@bigpond.com