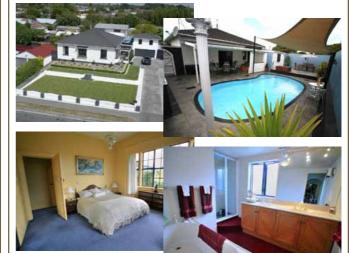

### **Christchurch Family Home**

Beautiful family home with swimming pool, large bedrooms and gym. Current GV is \$507,000 so registered valuation will be around \$630,000 to \$650,000. House will be sold fully furnished as well!

Priced at \$NZ 630,000 (\$520,000 cash and \$110,000 Empire Trade) Contact: james.h@nz.empirexchange.com