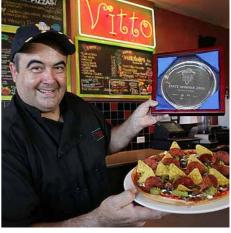

# "Best Pizza Challenge" QLD Winner 2008

We would like to congratulate one of our Members, Chris Symons from Vitto Caffe Ristorante on the Sunshine Coast for winning the State Award for the "Best Pizza Challenge" 2008.

Forget Italy, the Sunshine Coast has claimed its own slice of pizza fame, taking out the top award in the "Best Pizza Challenge". Chris Symons, from Vitto Caffe Ristorante at Pacific Paradise, was named the Queensland winner in the gourmet section of the competition, staged in Brisbane this week.

The Mexican pizza has a corn and wheat flour base, with a tomato and re-fried bean sauce, topped with slow-cooked shredded Mexican beef, chorizo sausage and capsicum. It's then baked and dressed with a tomato, onion and coriander salsa, sour cream, guacamole, corn chips and pepperoni chips.

Chris said the award-winning pizza would be added to the menu at Pacific Paradise and at the new restaurant opening in Alexandra Headlands in a few months. He will now compete in the national pizza challenge in September and, if successful, will go on to the international competition in Las Vegas.

Photo: Brett Wortman/bw173374a

Article Reference: Benger, Sam. "We're Tops in Pizza", 2008. Sunshine Coast Daily Newspaper, 14th of March 2008.