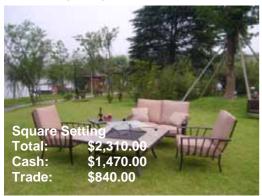

# **Outdoor Settings**

Be the first to experience the latest concept in modern European outdoor dining and relaxation with the outdoor BBQ tables and luxury settings. Specifically and uniquely designed limited edition furniture adapted for the Australian consumer that enjoys the sophisticated lifestyle. A wonderful addition to any home, can be used as a BBQ, ice cooler or straight table. Quality tiled table tops, aluminium lightweight bamboo style furniture, rust free and guaranteed. Chairs have textilene all weather stain resistant fabric.

Contact: Cathy on 07 3824 8630 Email: sundowner01@bigpond.com