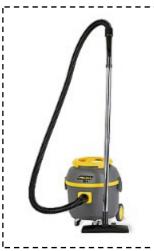

### Canister Vacuum Pullman AS4 - \$225.00

PULLMAN AS4 - 1200 watt, 15 litre dry vacuum, patented low noise, automatic motor protection

safety system, extra wide floor tool design makes it ideal for all types of floor surfaces, 2 directional wheels and 2 fixed wheels for easy and efficient maneuverability, extra long 10 metre power cable, use either disposable or cloth dust bags, suitable for hospitals, nursing homes, clubs and hotels.

Total: \$225.00 (\$150 cash / \$75 trade)

Contact: Mark & Craig Hesketh on 02 6925 0200

Email: ivchemicals@optusnet.com.au

Location: NSW Regional South - Wagga Wagga 2650

PSST!...Live in another State? SMART SEND transport goods at 30% **Trade** until the end of June! Contact Member Support for more info on 07 5437 7220