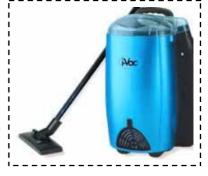

### Back pack Pullmani-Vac - \$175.00

i-Vac JYBP backpack - 1400watt, blower function, hepa filter, 4 stage filtration, chrome telescopic rod, stainless steel ergonomic harness, only weighs 4.9kg!

Total: \$175.00 (\$100 cash / \$75 trade)