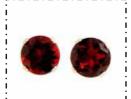

# Elegant earrings with 1.20ctw genuine garnets crafted in solid yellow gold

80% Trade!

Material: 10K Yellow gold Total item weight: 0.8g

Gemstone weight: 1.20ct

Earring lock: post

Genuine garnet

Quantity/ctw: 2 x 1.20ctw

Colour: reddish brown

For more pictures or other enquiries please contact Katerina at katya@francoitalia.com or call Franco on 0413 488 252.

Regular postage (within Australia) is \$10 CASH, registered post is \$15 CASH. Insurance is optional.