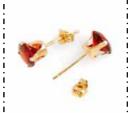

# Elegant earrings with 1.20ctw genuine garnets crafted in solid yellow gold

80% Trade!

Material: 10K Yellow gold Total item weight: 0.8g

Gemstone weight: 1.20ct

Earring lock: post

Genuine garnet

Quantity/ctw: 2 x 1.20ctw

Colour: reddish brown

For more pictures or other enquiries please contact Katerina at katya@francoitalia.com or call Franco on 0413 488 252.

Regular postage (within Australia) is \$10 CASH, registered post is \$15 CASH. Insurance is optional.