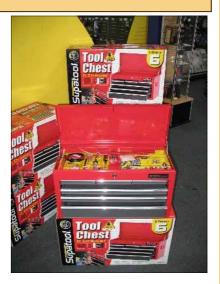

# Tool chest 'One Only' - 85% Trade

'Supertool Brand'

- Brand new
- All steel construction
- Enameled powder coated
- 6 Friction slide drawers
- Fully lockable
- Includes 94 PCE tools
- Various sockets
- Various pliers
- Side cutters
- Tappet set
- Oil filter wrench
- Tyre pressure gauge