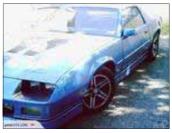

## 1985 Chevrolet Camaro IROC Z28

The muscle car collectors choice of camaros, they don't get any better than this very desirable Z28 edition. Glass targa tops, body coloured wheels, electric blue. Brand new customised interior trim to set off the look. CD Stereo with amplifier. 74,000 miles original, left hand drive 305 cuinch (5.0 litre) Fresh WOF \$ REGO collect from Christchurch.

Total: \$19,995.00 (\$7,000.00 trade / \$12,995.00 cash)

Contact: Paul Zhao on 03 3658793