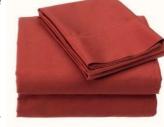

# Auction FeAture

**RED HOT SPECIAL!** New Mineral Red QS 250TC Poly Cotton Percale Bed Sheets - **50% Trade** 

New mineral red - indulge yourself by bidding on an Egyptian poly cotton percale **250 thread count** (based on an area of 10cm2) sheet set designed to give you a comfortable feel while you sleep and relax in an elegant lifestyle.

This set consists of a 4 piece queen size bed sheet set. It is of excellent quality consisting of 2 x standard pillow cases  $48 \times 73$  cm, 1 x fitted sheet  $152 \times 203 \times 40$  cm and 1 x flat sheet  $240 \times 274$  cm.