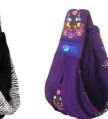

### Baba Slings

The Baba Slings allow for 7 different comfortable positions to cater for your baby's changing moods and needs throughout the day. Carry your baby from birth right up to 4 years of age. With discreet hands free breast feeding on the go, have the life you want and still be the best mum that you know how to be! Great for jet setters and for use on public transport.

The Baba Slings are easy wearing with a specially imported buckle and comfortable padding, plus a safety strap & buckle. Fully adjustable for mum and dad, with a double strapping system. Baba Slings put no stress on babies developing hips and spine, so you can have peace of mind.

Great range of 100% cotton fabrics! > From only \$99! The Baba Slings are the new "must have" item for all mums and dads and would also make a fantastic gift for an expecting friend or loved one.

#### Offering 30% Trade to all Members!

Different styles...

1. Standard 2. Two-tone 3. Boutique 4. Embroidered

We are happy to supply nationally at buyers expense! Express postage is \$10.00 (cash) Australia wide! For more information or to make inquiries on this great product please feel free to call or visit our website. All Empire orders must be taken by phone, fax or email.