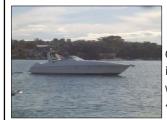

# Freehold Homes Pty Ltd

**Diavolo 44' Cruiser - \$250,000 - 50% Trade** Currently located at Newport in Queensland (Redcliffe area). Some information about the vessel is listed below. Please click here if you would like a list of full specifications. Click images to enlarge. Diavolo 44 boat is 44" in length and has twin Volvo big block stern drives.