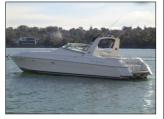

# Freehold Homes Pty Ltd

**Diavolo 44' Cruiser - \$250,000 - 50% Trade** Currently located at Newport in Queensland (Redcliffe area). Some information about the vessel is listed below. Please click here if you would like a list of full specifications. Click images to enlarge. Diavolo 44 boat is 44" in length and has twin Volvo big block stern drives.