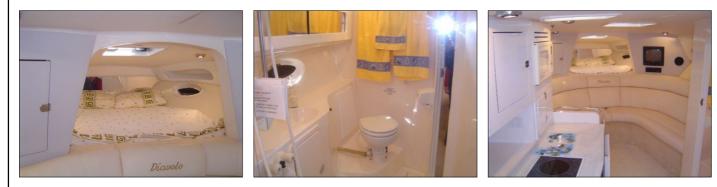

#### $\rightarrow$ Forward Cabin features...

Large double bed, Fabric covered foam mattress, Stowage bins port and starboard, Mirror on forward bulkhead, Large stowage area under bed, Dark deck hatch cover.

#### $\rightarrow$ Stateroom features...

Designer interior, Double bed, Fabric covered foam mattress, Hanging locker, Upholstered seat, Stowage under bed, Plush carpet, 12 volt directional lights, Lockable door, Stowage bin at bed head.

#### $\rightarrow$ Bathroom features...

Full length vanity cabinet with basin, Full length mirror, Hot / cold pressure water, Electric toilet & access, Toilet & shower lights, Lockable door.