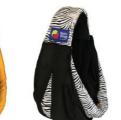

### Baba Slings

The Baba Slings allow for 7 different comfortable positions to cater for your baby's changing moods and needs throughout the day. Carry your baby from birth right up to 4 years of age. With discreet hands free breast feeding on the go, have the life you want and still be the best mum that you know how to be! Great for jet setters and for use on public transport.

The Baba Slings are easy wearing with a specially imported buckle and comfortable padding, plus a safety strap & buckle. Fully adjustable for mum and dad, with a double strapping system. Baba Slings put no stress on babies developing hips and spine, so you can have peace of mind.

Great range of 100% cotton fabrics! > From only \$99! The Baba Slings are the new "must have" item for all mums and dads and would also make a fantastic gift for an expecting friend or loved one.

#### Offering 30% Trade to all Members!

Different styles...

1. Standard 2. Two-tone 3. Boutique 4. Embroidered

We are happy to supply nationally at buyers expense! Express postage is \$10.00 (cash) Australia wide! For more information or to make inquiries on this great product please feel free to call or visit our website. All Empire orders must be taken by phone, fax or email.