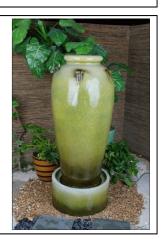

#### Water Fountain - \$900

Tall Green Urn Fountain Size: 135cm high x 53cm pond. Poly resin, colour is moss green. Suitable for indoor/outdoor and includes pump. Unit has been coated with sealant, and is in new condition. Please contact me on below details. Item location: Sunshine Coast QLD

RRP \$1000 - ONLY \$800 for Mothers Day - 50% Trade!

Total \$800 (\$400 cash and \$400 trade)

Contact Darryl Frost on 0439 929 993 or email darryl.f@hq.etxint.com

Empire Trade features for May 2009

www.empireXchange.com