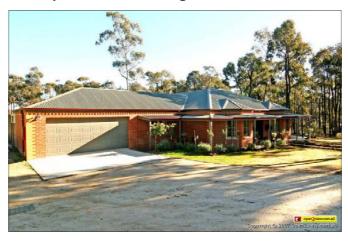

# cassified features

For Sale - 38sq Home in Bendigo 2 & 1/2 Acres - \$595,000

We have for sale our 38sq custom built home 6 and a half years old situated on 2 and a half acres in Junortoun, 10km from Bendigo CBD. Beautiful treed block with new up market residential subdivision behind.

Features: 4 bedrooms, play room, home office, formal lounge room, family room, dining, kitchen with 900mm euro stainless steel cooking, dishwasher and granite bench top, billiard room and bar, theater room, bathroom, ensuite with corner spa, WIR and BIR's, 9ft ceilings, ducted heating and ducted air conditioning, wood heater, shedding, fenced yard, courtyard, 7 sq decked pergola, double lock up garage with automatic door, 3 split levels and quality fittings.

Total: \$595,000 (\$495,000 cash and \$100,000 trade)

Contact: Adrian Stokes on 03 5439 3338

Email: kim.stoke@bigpond.com or ccbdev2@bigpond.com