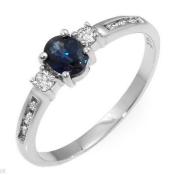

### Gorgeous Sapphire and Diamond 14kt Gold - 50% Trade

Lovely blue sapphire, flanked by two sparkly diamonds set in 14kt white gold. Size 6.5. Still has price tag, \$US639.00. Beautiful ring in gift box with free express postage.

This Auction closes: AEST 09:30:38, Wed 18th Nov 2009