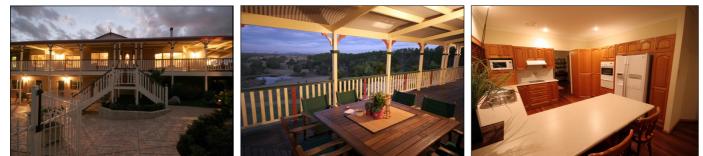

#### Lagoon Pocket, Gympie

A magnificent home on 8677m2 at Lagoon Pocket near Gympie. This home consists of 6 large bedrooms. There are 5 bedrooms on the main upper level and all 4 secondary bedrooms have built-in wardrobes. The master bedroom has both walk in wardrobe as well as a spacious ensuite.

There are a variety of living rooms being the formal lounge room, then the formal dining room. Family and breakfast rooms are off the ultra modern Tasmanian Oak kitchen that offers ample bench space as well as plenty of cupboard space and dual electric wall oven and separate griller.

The main bathroom contains a separate shower recess, step-in spa bath and a twin wash basin vanity. The entire upstairs floor is made of spotted gum which has been secretly nailed. There is a wide covered verandah on three sides of the upper level which offers fantastic views.

The ground level has 1 bedroom, a bathroom and a billiard room which opens out to a fenced in-ground pool area plus spa. A quote from a recent valuer "In my thirty years of valuing I have rarely seen such a beautifully master built residence".

Priced at \$1,150,000 including 35% Empire Trade Contact Peter on 0418 135 552