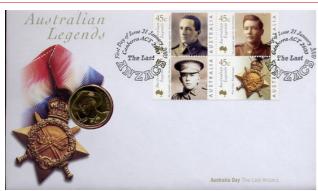

## AUCTION FEATURES

The Last ANZAC PNC - Very Rare 50% Trade

A Very Nice PNC 2000 - The Last Anzacs limited edition. Very desirable PNC with cat. value rising year by year!

This Auction closes: AEST 12:58:04, Fri 6th Nov 2009