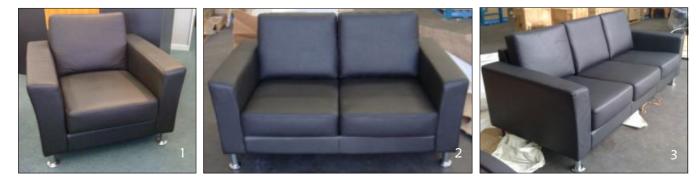

### APS GROUP STYLISH LEATHER FURNITURE SALE

#### 1. Black Leather 1 Seater Lounge Chair

Great for the Living Room, Office or Reception. Dimensions: L 94cm x W 91cm x H 85cm. Chrome Feet. Extremely Comfortable. Looks Fantastic - Timeless Style. Delivery by Arrangement. \$1299 - 50% Trade (RRP \$1699)

#### 2. Black Leather 2 Seater Sofa

Great for the Living Room, Office or Reception. Dimensions: L 154cm x W 91cm x H 85cm. Chrome Feet. Extremely Comfortable. Looks Fantastic - Timeless Style. Delivery by Arrangement. \$1799 - 50% Trade (RRP \$2150)

#### 3. Black Leather 3 Seater Sofa

Great for the Living Room, Office or Reception. Dimensions: L 214cm x W 91cm x H 85cm. Chrome Feet. Extremely Comfortable. Looks Fantastic - Timeless Style. Delivery by Arrangement. \$1999 - 50% Trade (RRP \$2450)

Contact: Kim Beraldo on 03 9354 4199 | Address: 703/341 Ascot Vale Road, Moonee Ponds Vic 3044 Email: <u>kimberaldo@bigpond.com</u> | Website: <u>www.bionaustralia.com.au</u>

Empire Trade Member Specials for November 2009 www.empireXchange.com