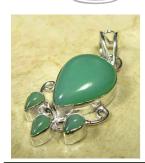

## **Green Chalcedony Silver Pendant**

Green chalcedony silver pendant 2 1/8. Lovely piece, set in sterling silver 55% Trade

This Auction closes: AEST 15:30:54, Mon 8th Feb 2010