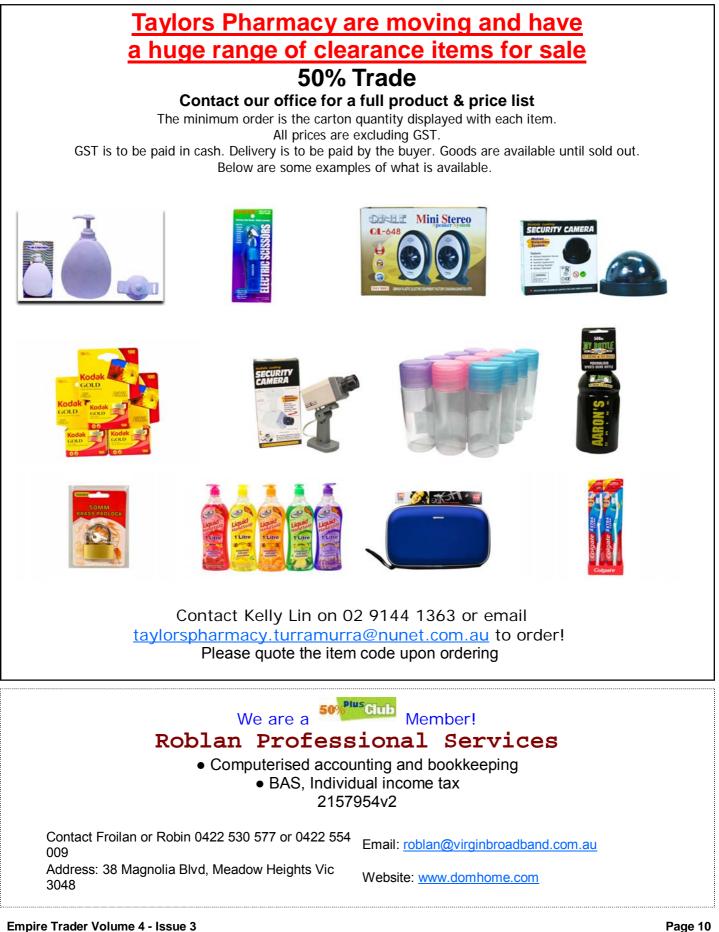

# Expressions of Interest LED TV's on 50% trade

Taylors Pharmacy is seeking expressions of interest on 55 inch LED (Newer than LCD) TV's as listed below with a 50% trade component. Price as listed below will be dependent on level of interest and subject to minimum order requirements from the manufacturer. Once the required number is achieved, Taylors Pharmacy will require a 10% cash deposit with a firm order. The balance of cash due and the 50% trade portion will be payable once the units are cleared by customs and ready for dispatch.

Register your interest by emailing taylorspharmacy.turramurra@nunet.com.au

Screen size 55 inch LED (newer than LCD) Screen performance Product type large-size type 1080p Series Screen ratio of 16:9 Contrast Ratio 10000:1 Resolution of 1920 × 1080 Backlight lamp type LED light-emitting diodes

Priced at \$1400.00 50% Trade (\$700 Cash & \$700 Trade plus GST in cash)

LED TV's come with 1 year manufacturers warranty card & product manual. The price is not GST inclusive, the buyer will have to pay GST in Cash.

### **Register your interest.**

Contact Kelly Lin on 02 9144 1363 Address: 39 Rohini St, Turramurra NSW 2507 Email: <u>taylorspharmacy.turramurra@nunet.com.au</u> Website: <u>www.seriouslydiscounted.com.au</u>