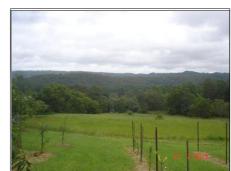

#### PEACE AND TRANQUILITY - 25% Trade

18 acres 7.16 Hectares of elevated house and land close to YANDINA. 12 acres cleared, complete with family orchard of various selected fruits, apples lemons, limes, passion fruit, star fruits and heaps of other trees, plus a mixture of nut trees, vines & some unusual exotic fruits. 6 acres of secluded bush, a number of smaller trees adjoin the cleared and mowed area. Solid timber floors throughout.

A large 3 bedroom rendered home 247ms plus 75 ms with separate office and rumpus room. Beautifully appointed kitchen with all modern appliances is part of the large dining room and lounge area. 2 spacious bathrooms, plus a powder room & heaps of cupboard space.

The brand new timber deck extends the full length of the back of the house and around the kitchen dining rooms. Views from here are down the slightly elevated land to the lake in the back of the property. There are pumping

rights on the Wappa Dam (lake). There is a large diesel motor for pumping, plus a small pump from the 2 house tanks. There is a 3 bay garage next to the house.

This property is a must see... if you are looking for a peaceful lifestyle, room for the kids to run or simply to look after your garden. The price is very close to a bank valuation of 3 weeks ago...