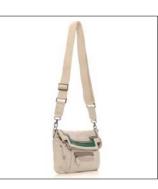

### **Elise Caarels Decodence Milk**

Casually elegant, Decodence combines timeless Deco sophistication with an unexpected sporty twist, with a pinstriped canvas shoulder strap. Unclipped this bag converts to a stunning soft clutch. Created in an assortment of butter-soft leather textures in a timeless tonal palette, Decodence features a zipped roomy slot pocket hidden under (front) folded opening - in addition to the visible front zip pocket. Main body entry is clasped shut with two strong hidden magnets. Size: 20cm(h) x 30cm(w) x 3cm(d) LEATHER - beautifully lined with Elise Caarels' own fabric. Australian Postage is COD International is CASH

### Total: \$285.00

Trade: \$145.00 Cash: \$140.00 Contact: Bruce Jordan Phone: 07 3209 5581 Email: theworldgroup@gmail.com

Town n Country Pest Control 26 Balmoral St, Kialla Vic 3631

Email: to96912@bigpond.com