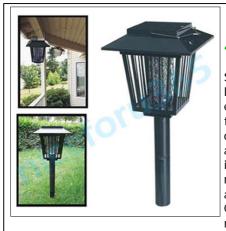

#### 4 x solar powered pest light

Solar Powered LED pest killer and landscape light offering flexible mounting options for either home or business use. Unique and thoughtful design allows this unit to be operated in either a white light only mode or

operated in either a white light only mode or a purple "bug zapper" mode. Primary power source is sunlight that charges the internal 600mAh battery. With an endless power source (the sun), there is no need for wires or any electrical supply. This is a perfect item for placement anywhere along a pathway, patio, or landscape area. Package Contents Model CVSB-895 Solar Power Pest Killer/Landscape Light User manual, ground mounting post