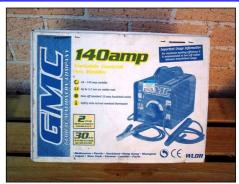

## **ELECTRIC WELDER 140AMP (new)**50% Trade

Here is a brand new, still sealed in its carton GMC 140amp electric welder. This top brand powerful little unit is from a deceased estate and was never used.

This Auction closes: AEST 13:18:12, Wed 9th Jun 2010

To bid on or list items of your own go to <a href="www.etxint.com">www.etxint.com</a> and login with your username and password.