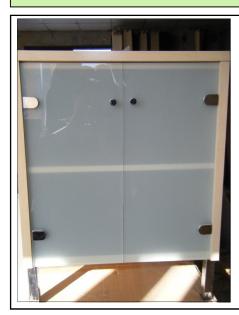

## CLASSIFIED FEATURE

Brand new vanity cabinet. Multipurpose suitable for any room in your house. Beechwood with frosted glass doors and stainless steel legs. Retails around \$399 Selling cheap for \$220. LOCAL PICKUP ONLY OR CAN ASSIST WITH DELIVERY. MCMATS RECYCLED CARPETS, Cnr of Dorset Rd and Gabreille Court Bayswater. Call for all enquires. O397614451.

Contact Name: Michael Hensler Phone No: 03 9761 4451

Email: mcmatscarpets@bigpond.com

Nth Bayswater, 3153

| Priced at: \$220.00 | \$110 Cash + \$110 Trade

To view or list items of your own go to <a href="www.etxint.com">www.etxint.com</a> and login with your username and password.