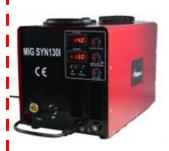

## **ELECTRIC WELDER 140AMP (new)**50% Trade

Here is a brand new, still sealed in its carton GMC 140amp electric welder. This top brand powerful little unit is from a deceased estate and was never used.

This Auction closes: AEST 13:18:12, Wed 9th Jun 2010

To bid on or list items of your own go to <a href="www.etxint.com">www.etxint.com</a> and login with your username and password.